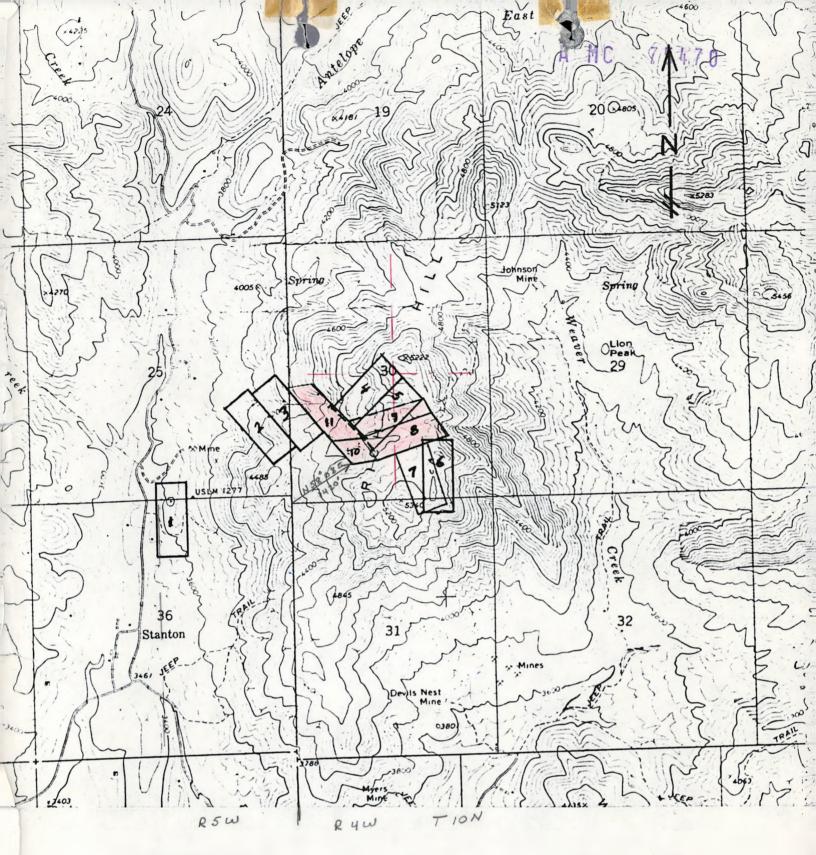

0 feet. This notice is posted at the North cast \_\_\_\_\_ corner of said claim in Section \_\_\_\_\_. Township 10 North, Range 4 West, G.&S.R.M., Weaver Mining District, Yavapai County, Arizona. This claim is  $\frac{1498}{24}$  feet in a  $545\omega$  direction from the location monument to the Southwest end of the claim, and  $\frac{2}{\omega}$  feet in a <u>N 45°</u>  $\omega$  direction from the location monument to the North cast end of the claim. All corners of said claim are constructed of STORE Monument The Northeast corner of said claim bears N 34° W, <u>3060</u> feet from the <u>Southcast</u> corner of Section <u>30</u> Township 10 North, Range 4 West, G.&S.R.M. This claim is bounded by the North cast Line of Comet #1 C.T. -~ LOCATOR Y OI Quens Witness Agent 810# 1245 PAGE 288



RECEIVED B.L.M. AZ STATE OFFICEARNELL QUAD. MAP 7.5 MIN.

OCT 1 5 1979

YAVAPAI COUNTY ARIZONA SCALE 1"=2000'

10:00 A.M. Phoenix, Arizona