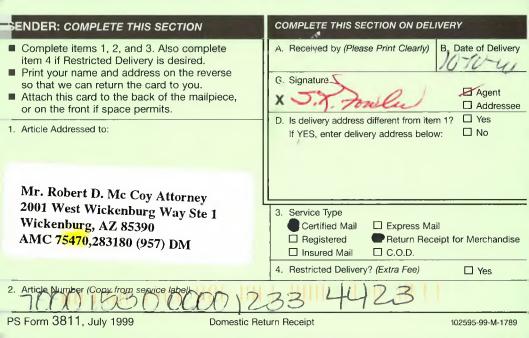

3800(957) DDM A MC 75470 A MC 283180

OCT 0 5 2001

Certified Mail - Return Receipt Requested

Mr. Robert D. Mc Coy, Attorney 2001 West Wickenburg Way Suite 1 Wickenburg, AZ 85390

Dear Mr. Mc Coy:

On March 27, 2001, your letter and two quitclaim deeds were received by the Bureau of Land Management (BLM), for AMC 75470 Ajax, and AMC 283180 Apache. You stated in your letter that after an inspection of the BLM records, you had learned that A.V., and Rowena Moore, were still shown as co-owners of the Ajax claim.