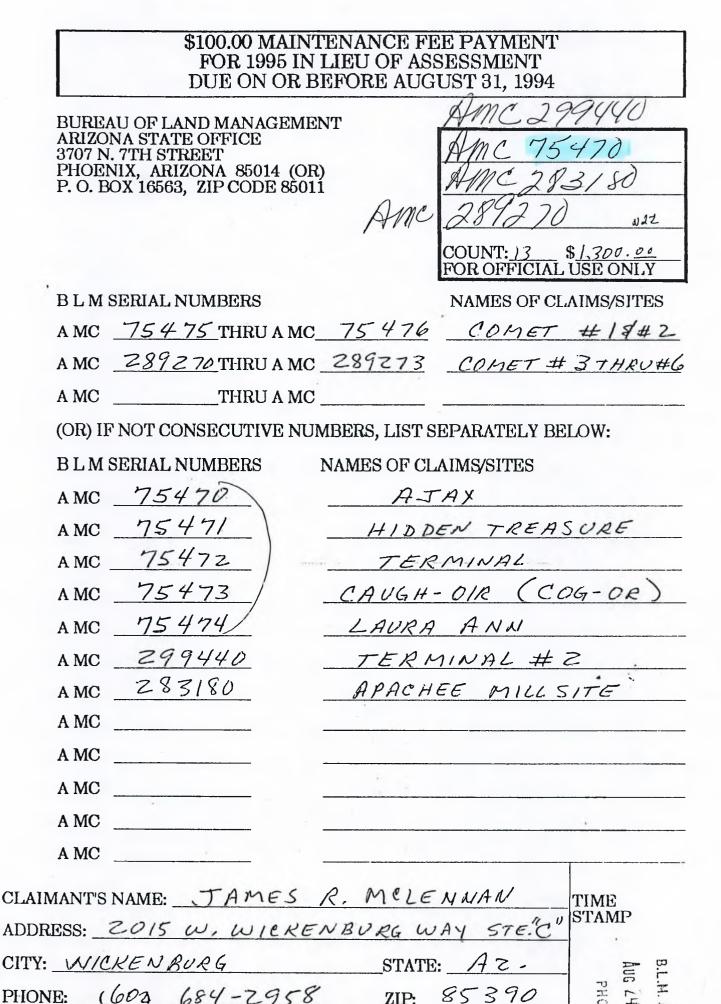

AMC75475 Through AMC75476, AMC2892 70 Through AMC289273 Comet # 1 and Comet # 2.

Regards, Rod Sixbey

male

3638 Gnarl Tree Lane Cherry Valley, IL 61016 Ph. 815-347-7386

L.M. AZ STATE OFFICE

ENTERED INTO COMPUTER 8/20107 av3