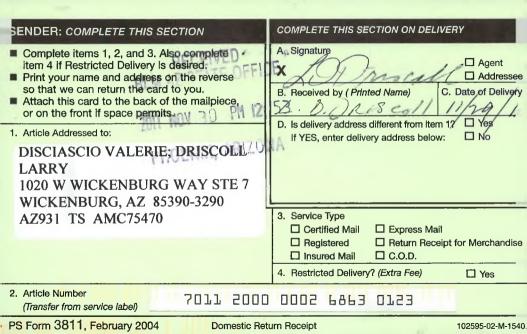

### CERTIFIED MAIL - RETURN RECEIPT REQUESTED No. 7011 2000 0002 6863 0123

### DECISION

DISCIASCIO VALERIE; DRISCOLL LARRY : 1020 W WICKENBURG WAY STE 7 : WICKENBURG, AZ 85390-3290 :

This decision affects those claims shown in the block below:

AMC75470 AJAX