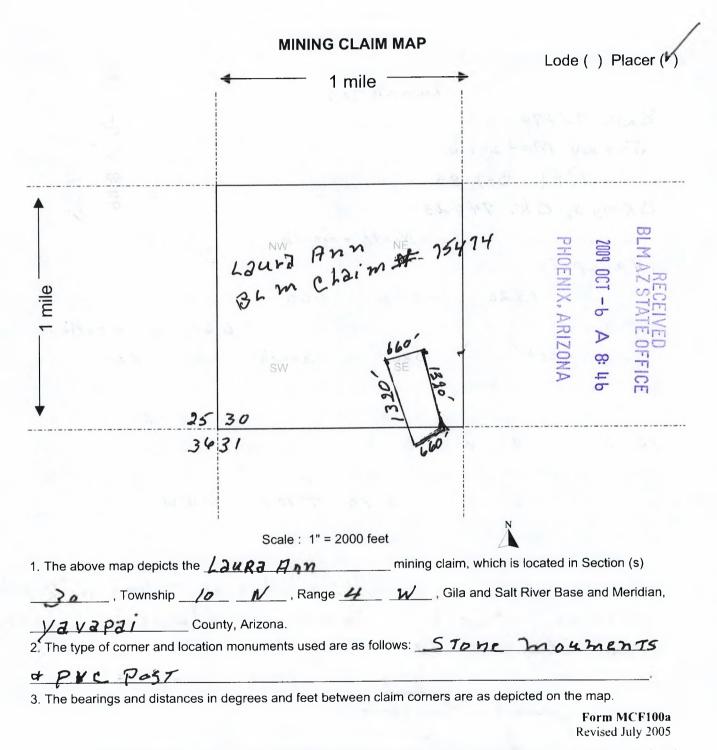

| Easte         | rly     | Direction                |
| from Stanton AZ                                                                                               |                 |               |         |                          |
| DATED AND POSTED on the ground this 12-th day of Sel                                                          | <b>,</b> 20     | 09            |         |                          |
| LOCATOR (S) Jane Metger                                                                                       |                 |               |         |                          |
| 7 / 30                                                                                                        |                 | _             |         | m MCF102<br>ed July 2005 |



|              | A MC