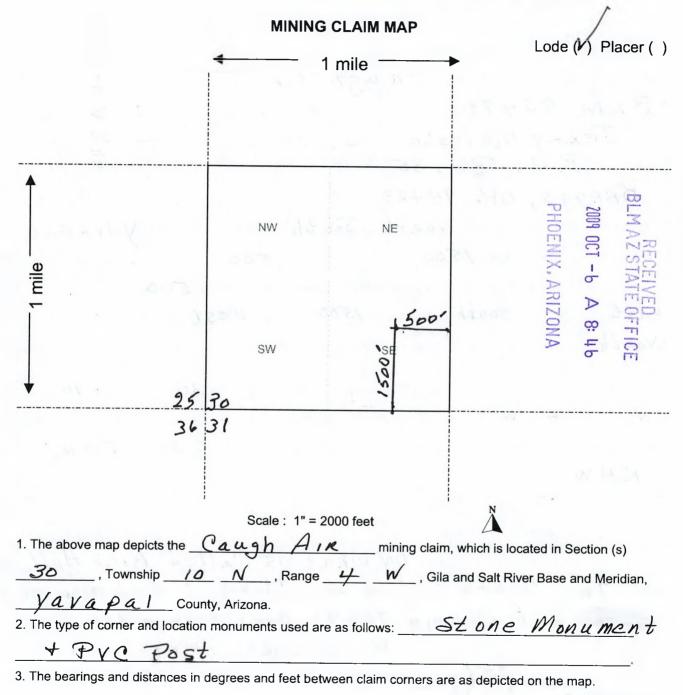

Box                                                                     |                       |               |           |             |
| DATED AND POSTED on the ground this 12th day of 5cp                                       |                       |               |           |             |
| LOCATOR (S) Jenny Metger                                                                  | ,,                    |               |           |             |
| Tagar                                                                                     |                       |               |           |             |
| U - U                                                                                     |                       |               | Form      | MCF100      |

Revised July 2005



Form MCF100a Revised July 2005

|